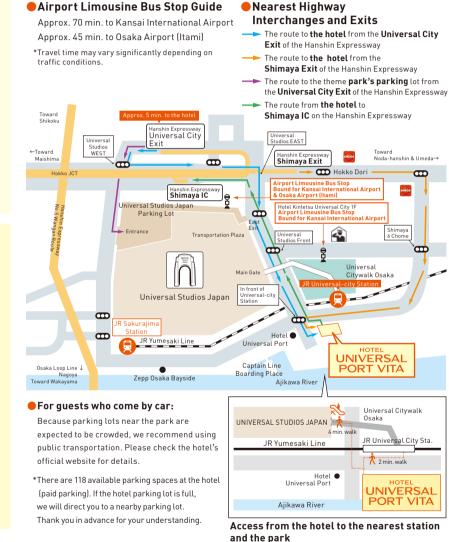

## Access Map

Lounge R 💭 Ø

0 Enjoy spending time in this cafe with original casual food and sweets made by the hotel

Esthetics & Relaxation

You'll fall under the spell (charme) of this remarkable salon. Let your body and mind unwind in the resort-like atmosphere.