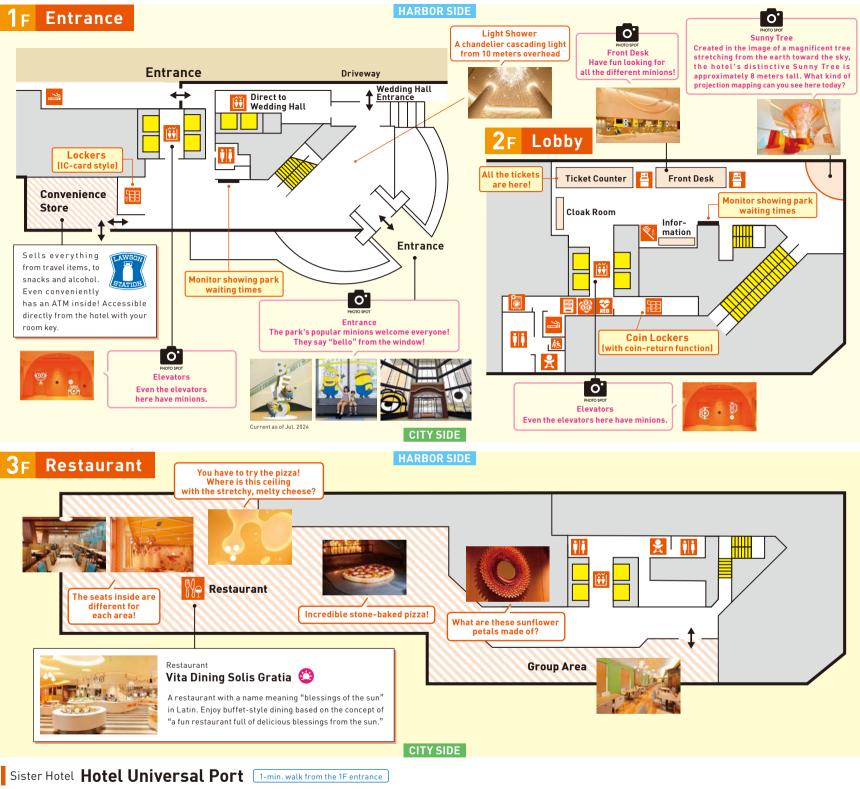

## Access Map

Lounge R 💭 Ø

0 Enjoy spending time in this cafe with original casual food and sweets made by the hotel

Esthetics & Relaxation

You'll fall under the spell (charme) of this remarkable salon. Let your body and mind unwind in the resort-like atmosphere.