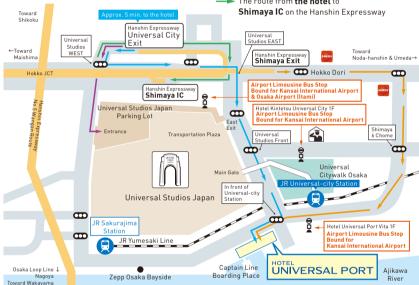

## **Access Map**

# Nearest Highway Interchanges and Exits

- The route to the hotel from the Universal City Exit of the Hanshin Expressway
- The route to the hotel from the Shimaya Exit of the Hanshin Expressway
- The route to the theme park's parking lot from the Universal City Exit of the Hanshin Expressway
- The route from the hotel to

#### • For guests who come by car:

Because parking lots near the park are expected to be crowded, we recommend using public transportation. Please check the hotel's official website for details.

\*There are 143 available parking spaces at the hotel (paid parking). If the hotel parking lot is full, we will direct you to a nearby parking lot. Thank you in advance for your understanding.

### Airport Limousine Bus Stop Guide

Approx. 70 min. to Kansai International Airport Approx. 45 min. to Osaka Airport (Itami)

\*Travel time may vary significantly depending on traffic conditions.