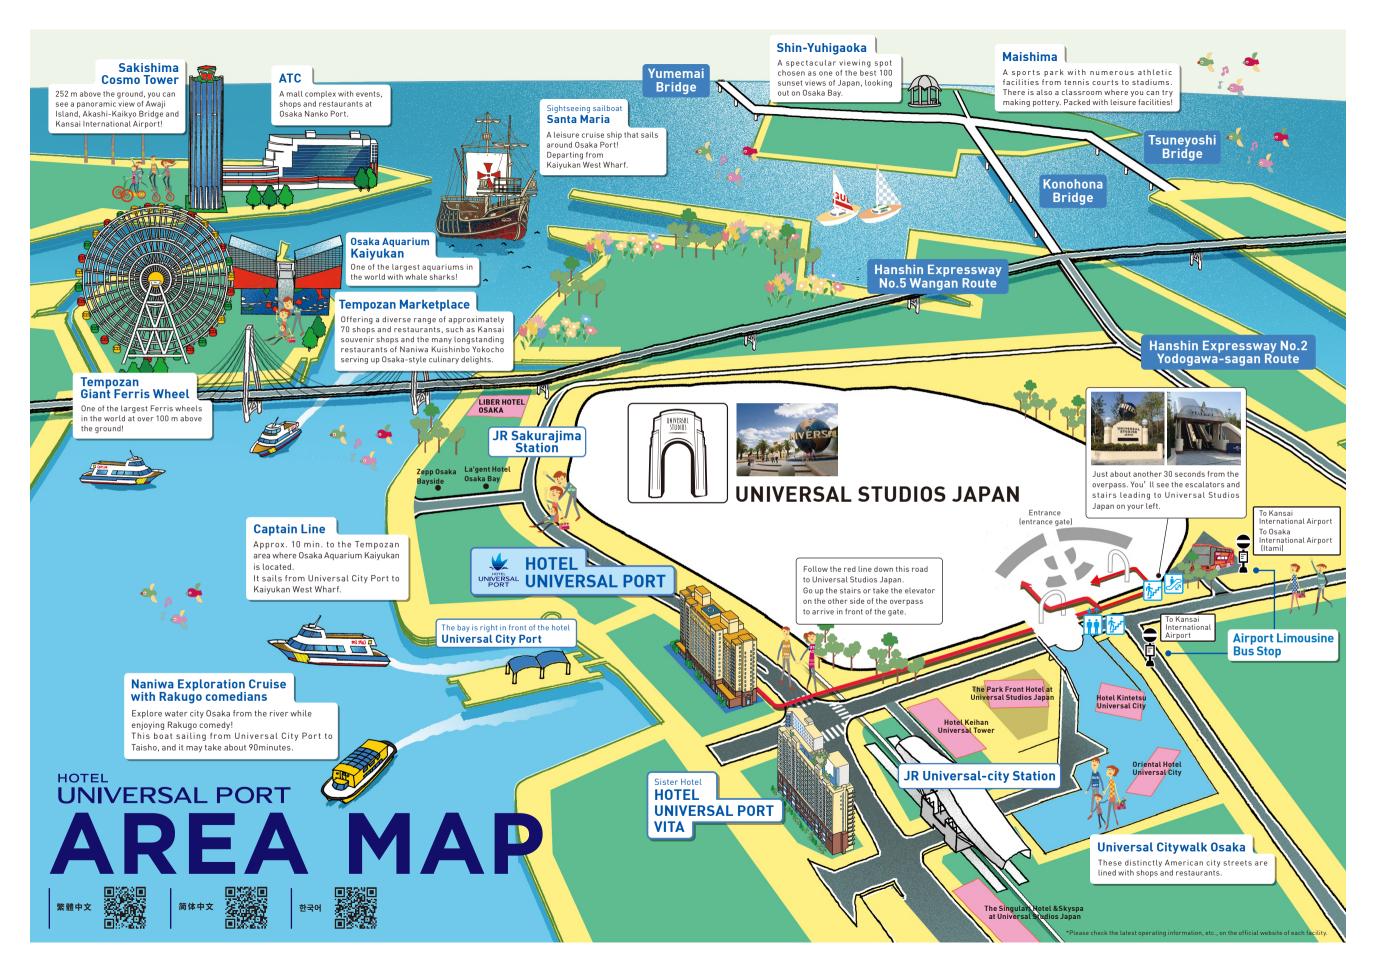

Enjoy cuisine showcasing seasonal



## **Access Map**

### Airport Limousine Bus Stop Guide

Approx. 70 min. to Kansai International Airport Approx. 45 min. to Osaka Airport (Itami)

\*Travel time may vary significantly depending on traffic conditions.

# Nearest Highway Interchanges and Exits

- The route to the hotel from the Universal City Exit of the Hanshin Expressway
- The route to the hotel from the Shimaya Exit of the Hanshin Expressway
- The route to the theme park's parking lot from the Universal City Exit of the Hanshin Expressway
- The route from the hotel to



#### • For guests who come by car:

Because parking lots near the park are expected to be crowded, we recommend using public transportation. Please check the hotel's official website for details.

\*There are 143