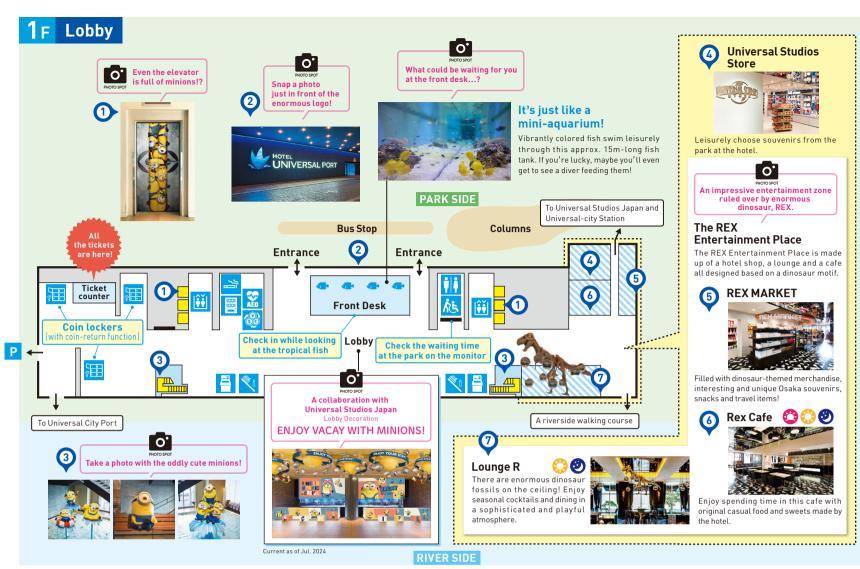

Enjoy cuisine showcasing seasonal



## **Access Map**

### Airport Limousine Bus Stop Guide

Approx. 70 min. to Kansai International Airport Approx. 45 min. to Osaka Airport (Itami)

\*Travel time may vary significantly depending on traffic conditions.

# Nearest Highway Interchanges and Exits

- The route to the hotel from the Universal City Exit of the Hanshin Expressway
- The route to the hotel from the Shimaya Exit of the Hanshin Expressway
- The route to the theme park's parking lot from the Universal City Exit of the Hanshin Expressway
- The route from the hotel to



#### • For guests who come by car:

Because parking lots near the park are expected to be crowded, we recommend using public transportation. Please check the hotel's official website for details.

\*There are 143 a