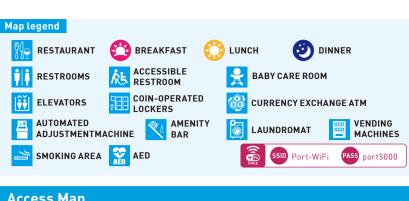

Enjoy cuisine showcasing seasonal



## **Access Map**

### Airport Limousine Bus Stop Guide

Approx. 70 min. to Kansai International Airport Approx. 45 min. to Osaka Airport (Itami)

\*Travel time may vary significantly depending on traffic conditions.

# Nearest Highway Interchanges and Exits

- The route to the hotel from the Universal City Exit of the Hanshin Expressway
- The route to the hotel from the Shimaya Exit of the Hanshin Expressway
- The route to the theme park's parking lot from the Universal City Exit of the Hanshin Expressway
- The route from the hotel to



#### • For guests who come by car:

Because parking lots near the park are expected to be crowded, we recommend using public transportation. Please check the hotel's official website for details.

\*There are 143 available parking spaces at the hotel (p