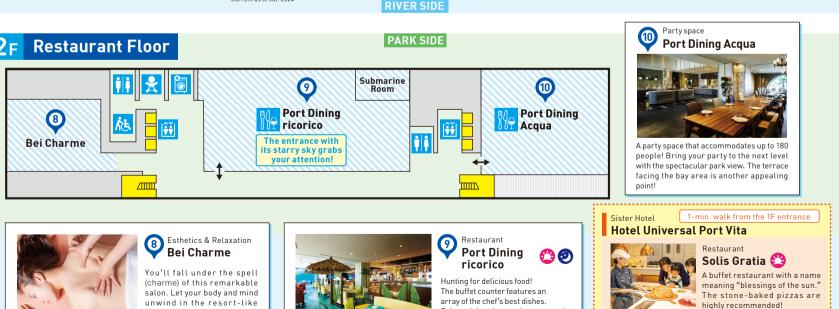

Enjoy cuisine showcasing seasonal



## **Access Map**

### Airport Limousine Bus Stop Guide

Approx. 70 min. to Kansai International Airport Approx. 45 min. to Osaka Airport (Itami)

\*Travel time may vary significantly depending on traffic conditions.

# Nearest Highway Interchanges and Exits

- The route to the hotel from the Universal City Exit of the Hanshin Expressway
- The route to the hotel from the Shimaya Exit of the Hanshin Expressway
- The route to the theme park's parking lot from the Universal City Exit of the Hanshin Expressway
- The route from the hotel to



#### • For guests who come by car:

Because parking lots near the park are expected to be crowded, we recommend using public transportation. Please check the hotel's official website for details.

\*There are 143 ava